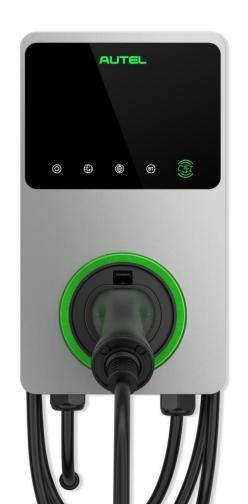

## PRODUCT SPECIFICATIONS

| Input/Output Power    | 7.4kW/32A, 11kW/16A, 22kW/32A |
|-----------------------|-------------------------------|
| Input/Output Voltage  | 230Vac 1 phase, 400Vac 3phase |
| Status Indication     | LED indicators                |
| Button and Switch     | No button                     |
| User Authentication   | RFID card or App              |
| Network               | Bluetooth, Wifi, Ethernet     |
| Load Management       | Dynamic via Smart Meter       |
| Operating Temperature | -30°C to 55°C                 |
| IP Rating             | IP65                          |
| Dimensions (WxHxD)    | 336*187*85mm                  |
|                       |                               |

- ✓ Value for money charger
- ✓ High protection rating for indoor and outdoor usage
- ✓ LED indicators to show status of charging
- ✓ IF design award 2022